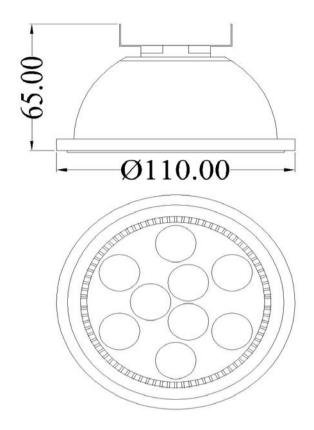

## Product Technical Data

General Information

Socket Type

Life Span

G53 50000hr Product Dimensions Circular Diameter Lamp Height

110 mm 65 mm

Light Characteristics

120lm/W Efficacy