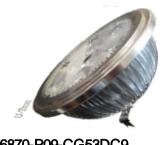

## Comet **G53**

6870-P09-CG53DC9

Comet 1020Im 110mm 9W G53 CR5

Sleek and stylish, that is U-Tron's Comet spot light. It has a very focussed beam that is excellent for product displays, reading lights, museums, and the list goes on and on.